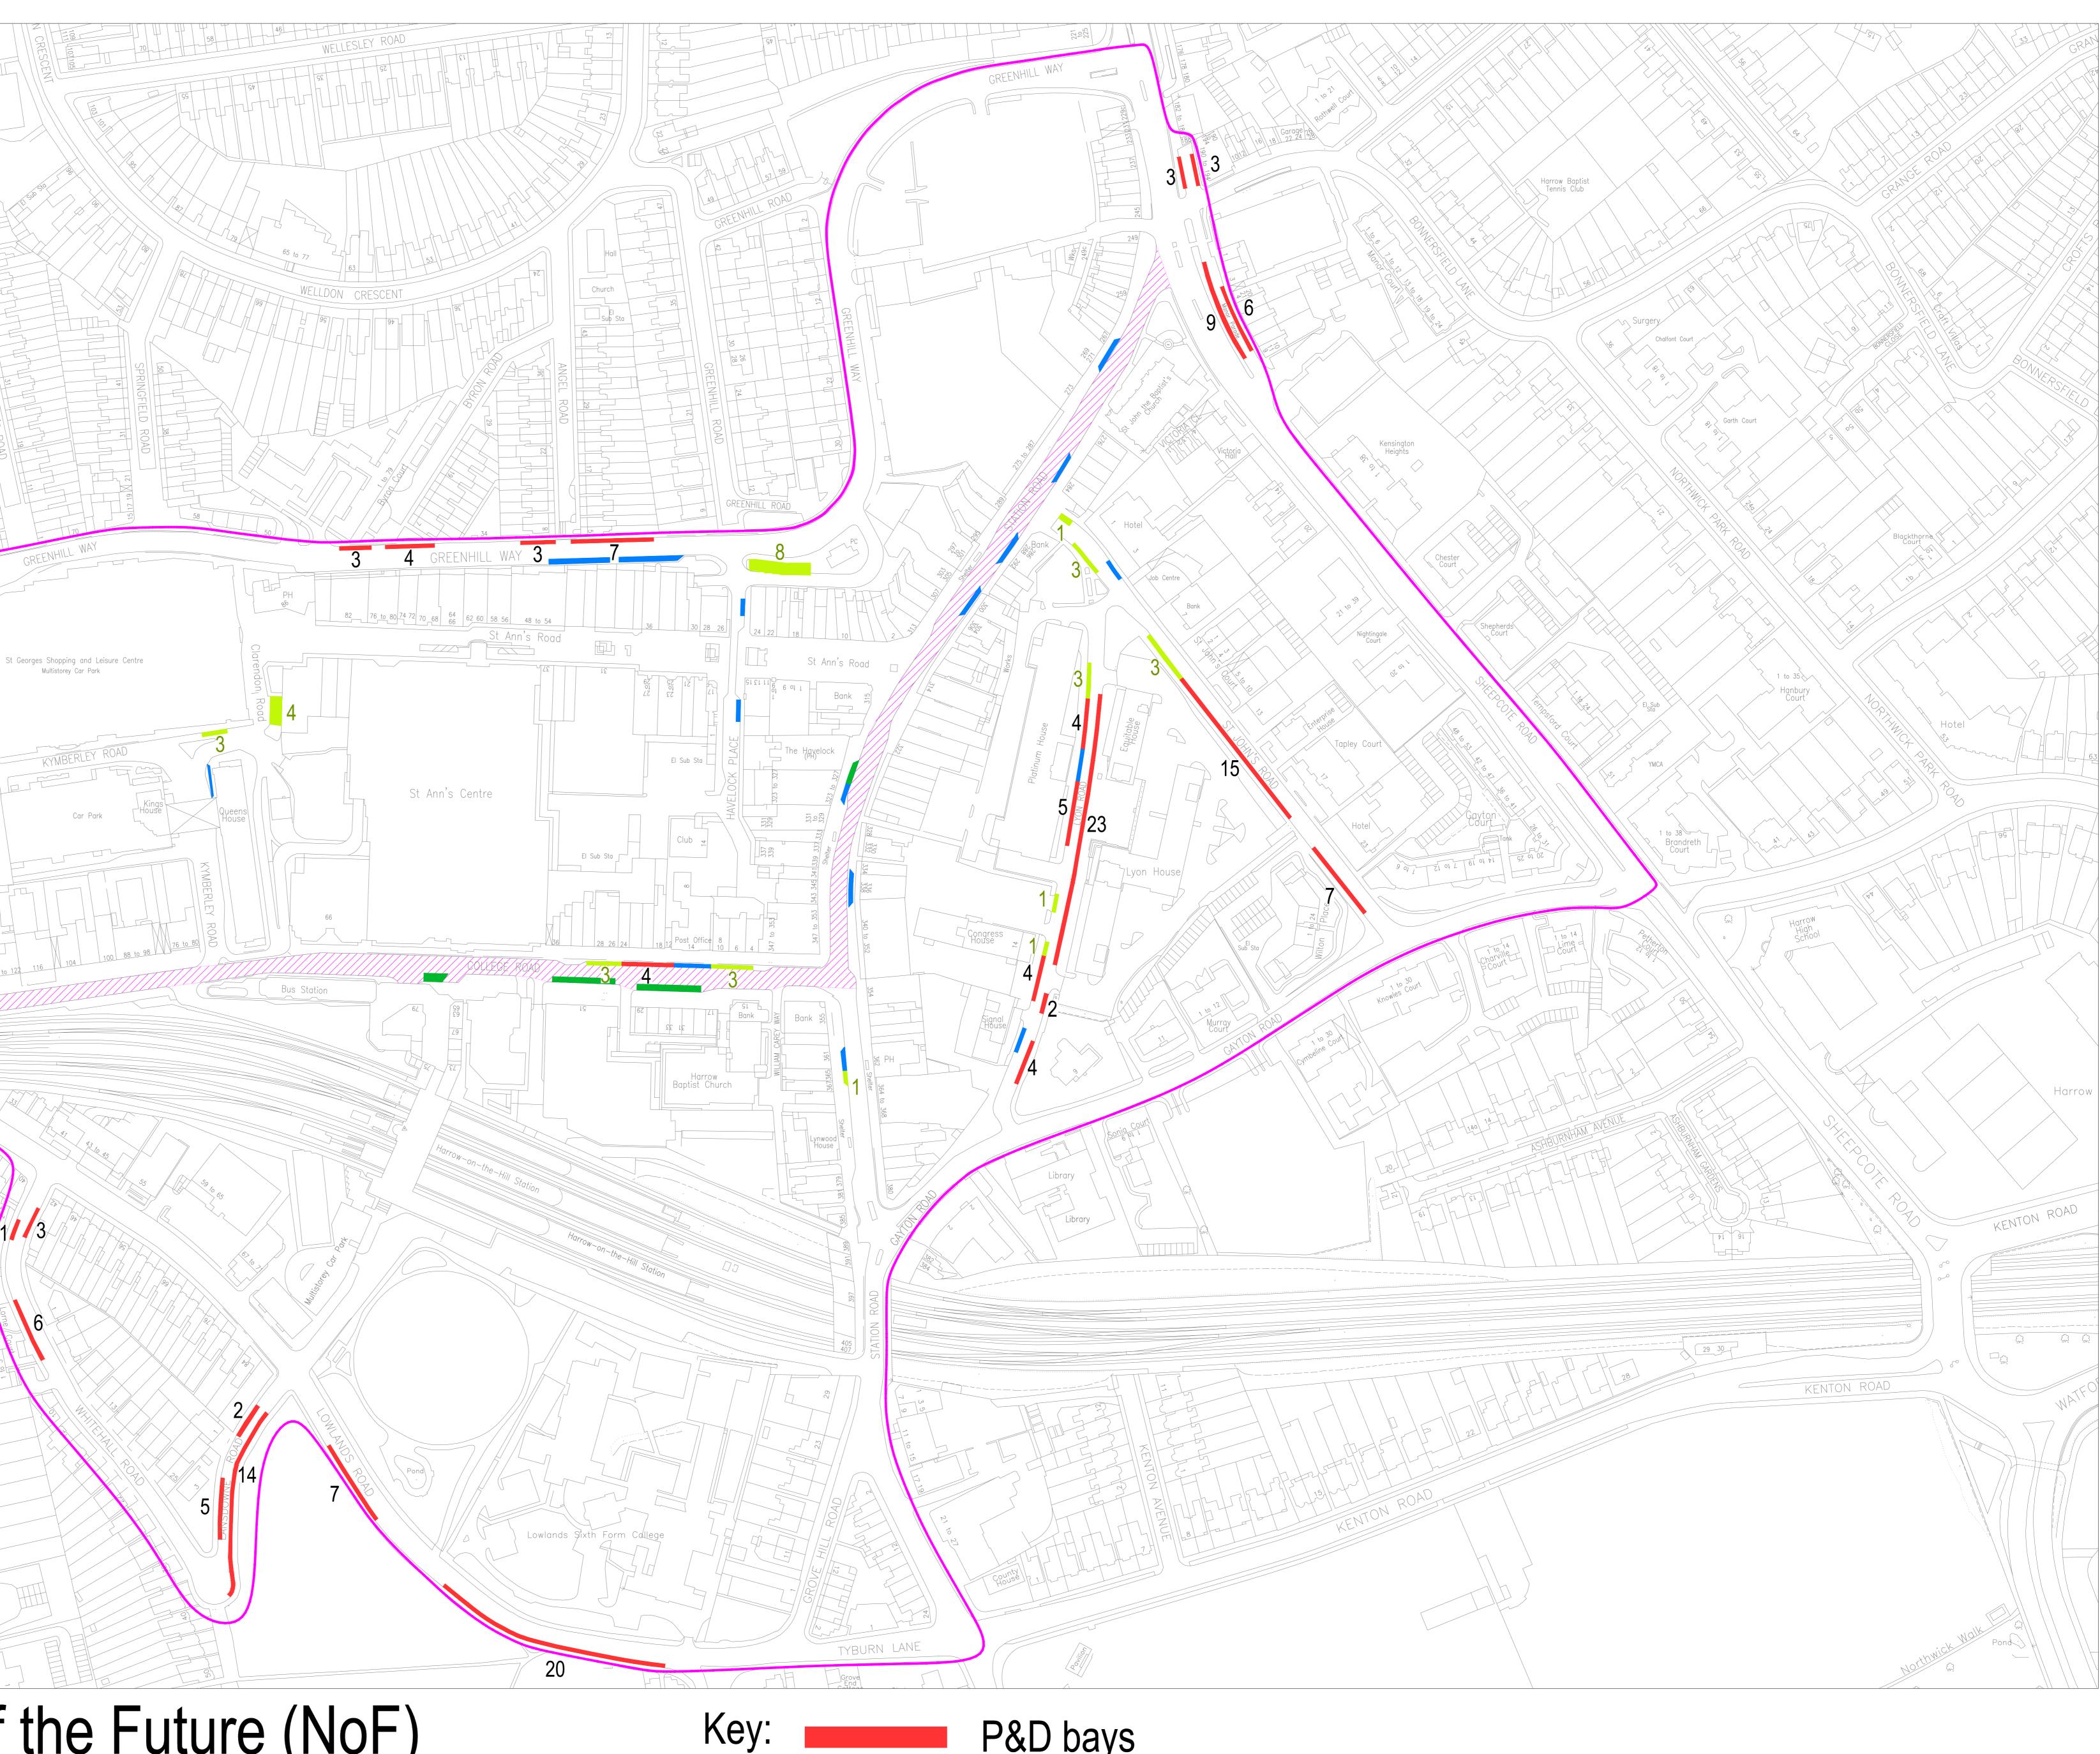

Norbury First ánd Middle School Proposed Car Club Bay 37 to 89 Roxborough Heights I OWLANDS ROAD 1/3 Garage Gara Middlesex New Synagogue Hobbs House Proposed Neighbourhood of the Future (NoF)

Total number of P&D bay parking spaces: 172 Total number of taxi ranks: 4 Total number of loading bays: 16 Total number of disabled bays spaces: 34

P&D bays Taxi ranks Loading bays Disabled bays Electric vehicles only